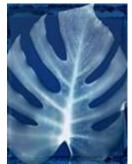

**Teal Sunprint Leaves** 

Plum Sunprint Leaves

**Denim Sunprint Leaves** 

Cabernet Sunprint Leaves

Cyanotype Maple

Cyanotype Oak

Cyanotype Fern

Essence of an Era 1

Cyanotype Ginko

Cyanotype Birch

Cyanotype Leaf

Essence of an Era 3

Essence of an Era 4

Essence of an Era Collection 2

Plumes and Quills 2

Light Drawings 1