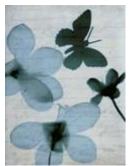

## Dan Zamudio Biography

Photographer Dan Zamudio's work centers on his belief that "Traditional photography is the New Alternative". Dan creates hand-printed photographs in a darkroom using methods and techniques slowly fading to the world of digital imagery. His urban landscape photographs (shot on film with a toy camera called "Diana") incorporates his interest in vintage neon signs, urban architecture, and "links to the past" with darkroom techniques ranging from basic film development and printing to more experimental skills such as sandwiching negatives and solarization. Dan's flower images are commonly referred to as *photograms*. A photogram is a primitive photography technique by which objects are placed on light-sensitive paper and then briefly subjected to a light source. Each photogram image is distinct and can never be recreated exactly the same way. Dan Zamudio has a masters degree in Library and Information Sciences from Dominican University and a bachelors degree from Columbia College in Chicago. His photographs have been featured in various exhibitions and publications throughout the United States. Dan's studio is located in Chicago, Illinois where he lives with his wife and 2 children.