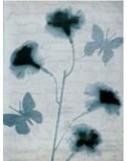

## Dan Zamudio Biography

Photographer Dan Zamudio's work centers on his belief that "Traditional photography is the New Alternative". Dan creates hand-printed photographs in a darkroom using methods and techniques slowly fading to the world of digital imagery. His urban landscape photographs (shot on film with a toy camera called "Diana") incorporates his interest in vintage neon signs, urban architecture, and "links to the past" with darkroom techniques ranging from basic film development and printing to more experimental skills such as sandwiching negatives and solarization. Dan's flower images are commonly referred to as *photograms*. A photogram is a primitive photography technique by which objects are placed on light-sensitive paper and then briefly subjected to a light source. Each photogram image is distinct and can never be recreated exactly the same way. Dan Zamudio has a masters degree in Library and Information Sciences from Dominican University and a bachelors degree from Columbia College in Chicago. His photographs have been featured in various exhibitions and publications throughout the United States. Dan's studio is located in Chicago, Illinois where he lives with his wife and 2 children.